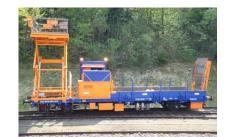

## NACAB VTms 88 CHERRY PICKER

Railway vehicle

## **DESCRIPTION**

This is a railway work vehicle with independent traction. This vehicle is designed for :

- = Travelling on the railway track
- = Lifting persons onto a railway track

## **TECHNICAL CHARACTERISTICS**

| Drive system               | 33 kW                               |
|----------------------------|-------------------------------------|
| Maximum gradient           | 50 ‰                                |
| Weight                     | 24 tonnes                           |
| Platform dimensions        | $2.30 \text{ m} \times 3 \text{ m}$ |
| Maximum load on platform   | 600 kg                              |
| Maximum height of platform | 5.30 m                              |
| Lateral range of platform  | 3.40 m                              |
| Length (over buffers)      | 13.86 m                             |
| Width                      | 2.88 m                              |