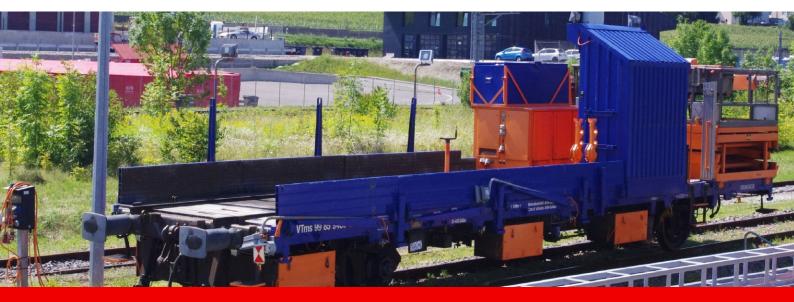

## NACAB VTms 88 CHERRY PICKER

Railway vehicle

## **DESCRIPTION**

This is a railway work vehicle with independent traction. This vehicle is designed for :

- = Travelling on the railway track
- = Lifting persons onto a railway track