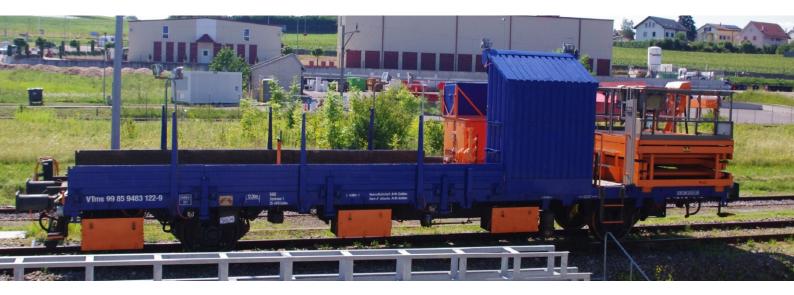

## NACAB VTms 88 CHERRY PICKER

Railway vehicle

## **DESCRIPTION**

This is a railway work vehicle with independent traction. This vehicle is designed for :

- = Travelling on the railway track
- = Lifting persons onto a railway track

## **TECHNICAL CHARACTERISTICS**

| Drive system               | 33 kW                               |
|----------------------------|-------------------------------------|
| Maximum gradient           | 50 ‰                                |
| Weight                     | 24 tonnes                           |
| Platform dimensions        | $2.30 \text{ m} \times 3 \text{ m}$ |
| Maximum load on platform   | 600 kg                              |
| Maximum height of platform | 5.30 m                              |
| Lateral range of platform  | 3.40 m                              |
| Length (over buffers)      | 13.86 m                             |
| Width                      | 2.88 m                              |