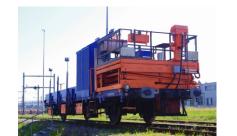

## NACAB VTms 88 CHERRY PICKER

Railway vehicle

## **DESCRIPTION**

This is a railway work vehicle with independent traction. This vehicle is designed for :

- = Travelling on the railway track
- = Lifting persons onto a railway track

## **TECHNICAL CHARACTERISTICS**

| Drive system               | 33 kW                               |
|----------------------------|-------------------------------------|
| Maximum gradient           | 50 ‰                                |
| Weight                     | 24 tonnes                           |
| Platform dimensions        | $2.30 \text{ m} \times 3 \text{ m}$ |
| Maximum load on platform   | 600 kg                              |
| Maximum height of platform | 5.30 m                              |
| Lateral range of platform  | 3.40 m                              |
| Length (over buffers)      | 13.86 m                             |
| Width                      | 2.88 m                              |