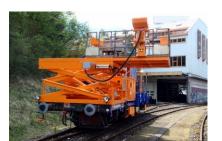

## NACAB VTms 88 CHERRY PICKER

Railway vehicle

## **DESCRIPTION**

This is a railway work vehicle with independent traction. This vehicle is designed for :

- = Travelling on the railway track
- = Lifting persons onto a railway track