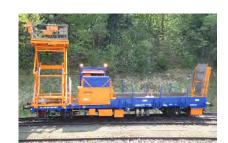

## NACAB X8-01 CRANE-CHERRY PICKER

Railway vehicle

## **DESCRIPTION**

This is a railway work vehicle with independent traction. This vehicle is designed for :

- = Travelling on the railway track
- = Lifting persons onto a railway track

## **TECHNICAL CHARACTERISTICS**

| Drive system               | 33 kW                               |
|----------------------------|-------------------------------------|
| Maximum gradient           | 50 ‰                                |
| Weight                     | 24 tonnes                           |
| Platform dimensions        | $2.30 \text{ m} \times 3 \text{ m}$ |
| Maximum load on platform   | 600 kg                              |
| Maximum height of platform | 5.30 m                              |
| Lateral range of platform  | 3.40 m                              |
| Length (over buffers)      | 13.86 m                             |
| Width                      | 2.88 m                              |