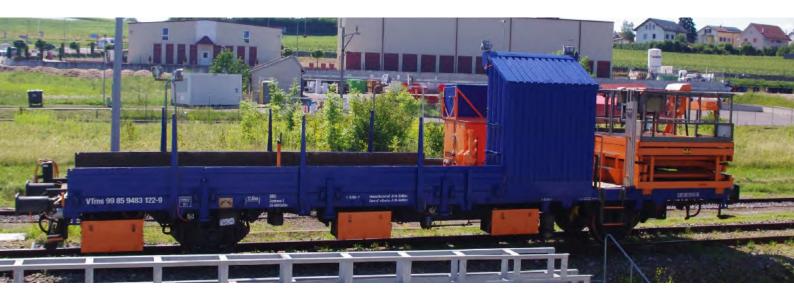

## NACAB X8-01 CRANE-CHERRY PICKER

Railway vehicle

## **DESCRIPTION**

This is a railway work vehicle with independent traction. This vehicle is designed for :

- = Travelling on the railway track
- = Lifting persons onto a railway track

## **TECHNICAL CHARACTERISTICS**

| Drive system               | 33 kW                               |
|----------------------------|-------------------------------------|
| Maximum gradient           | 50 ‰                                |
| Weight                     | 24 tonnes                           |
| Platform dimensions        | $2.30 \text{ m} \times 3 \text{ m}$ |
| Maximum load on platform   | 600 kg                              |
| Maximum height of platform | 5.30 m                              |
| Lateral range of platform  | 3.40 m                              |
| Length (over buffers)      | 13.86 m                             |
| Width                      | 2.88 m                              |