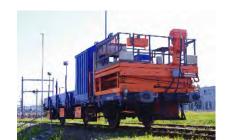

## NACAB X8-01 CRANE-CHERRY PICKER

Railway vehicle

## **DESCRIPTION**

This is a railway work vehicle with independent traction. This vehicle is designed for :

- = Travelling on the railway track
- = Lifting persons onto a railway track

## **TECHNICAL CHARACTERISTICS**

| Drive system               | 33 kW                               |
|----------------------------|-------------------------------------|
| Maximum gradient           | 50 ‰                                |
| Weight                     | 24 tonnes                           |
| Platform dimensions        | $2.30 \text{ m} \times 3 \text{ m}$ |
| Maximum load on platform   | 600 kg                              |
| Maximum height of platform | 5.30 m                              |
| Lateral range of platform  | 3.40 m                              |
| Length (over buffers)      | 13.86 m                             |
| Width                      | 2.88 m                              |