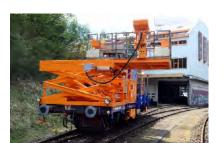

## NACAB X8-01 CRANE-CHERRY PICKER

Railway vehicle

## **DESCRIPTION**

This is a railway work vehicle with independent traction. This vehicle is designed for :

- = Travelling on the railway track
- = Lifting persons onto a railway track

## **TECHNICAL CHARACTERISTICS**

| Drive system               | 33 kW                               |
|----------------------------|-------------------------------------|
| Maximum gradient           | 50 ‰                                |
| Weight                     | 24 tonnes                           |
| Platform dimensions        | $2.30 \text{ m} \times 3 \text{ m}$ |
| Maximum load on platform   | 600 kg                              |
| Maximum height of platform | 5.30 m                              |
| Lateral range of platform  | 3.40 m                              |
| Length (over buffers)      | 13.86 m                             |
| Width                      | 2.88 m                              |