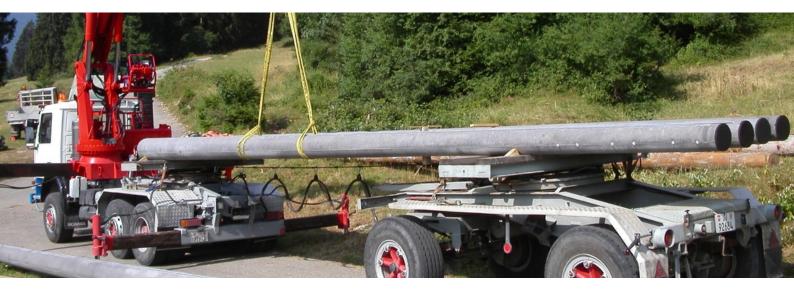

## CRANE TRUCK SCANIA 112H

## Lifting vehicle

## DESCRIPTION

| Туре                    | Flatbed loading crane truck                                           |
|-------------------------|-----------------------------------------------------------------------|
| Chassis                 | Reinforced                                                            |
| Engine                  | 6-cylinder in-line, 320 CV turbo                                      |
| Coupling                | Rockinger automatic pin with air brakes and 24 volt socket            |
| Drive                   | 6×4 lifting front axles, differential lock,                           |
|                         | "Ritzel" reducer on rear hub,                                         |
|                         | directional and lifting middle axle                                   |
| Suspension              | Leaf-spring (lifting pneumatic middle axle)                           |
| Tare weight and payload | 16 tonnes; 18 tonnes                                                  |
| Dimensions              | 6.5 m × 2.5 m × 4 m                                                   |
| Dimensions of flatbed   | 2.4 m $\times$ 3 m with aluminium sides                               |
| Details                 | = Removable flatbed with fifth wheel for semi-trailers and turret     |
|                         | = Trailer with self-guided turret for long loads (Payload 18 tonnes), |
|                         | which can be switched to manual steering                              |

## **TECHNICAL INFORMATIONS ABOUT THE CRANE - FASSI F340**

| Lifting capacity | 34 tonnes / m                                                    |
|------------------|------------------------------------------------------------------|
|                  | 15 tonnes at 2 m from the axis and 1 tonne at 22 m from the axis |
| Stabilising legs | 4 sections with completely hydraulic deployment                  |
| Engine           | On main engine                                                   |
| Boom             | 3 hydraulic extensions and 4 manual extensions                   |