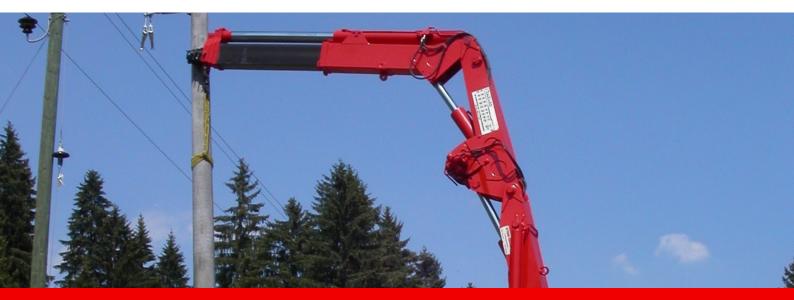

## **TECHNICAL INFORMATIONS ABOUT THE CRANE - FASSI F340**

| Lifting capacity | 34 tonnes / m                                                    |
|------------------|------------------------------------------------------------------|
|                  | 15 tonnes at 2 m from the axis and 1 tonne at 22 m from the axis |
| Stabilising legs | 4 sections with completely hydraulic deployment                  |
| Engine           | On main engine                                                   |
| Boom             | 3 hydraulic extensions and 4 manual extensions                   |