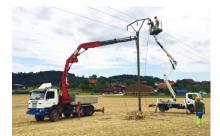

## CRANE TRUCK SCANIA 112H

## Lifting vehicle

## DESCRIPTION

| Туре                    | Flatbed loading crane truck                                           |
|-------------------------|-----------------------------------------------------------------------|
| Chassis                 | Reinforced                                                            |
| Engine                  | 6-cylinder in-line, 320 CV turbo                                      |
| Coupling                | Rockinger automatic pin with air brakes and 24 volt socket            |
| Drive                   | 6×4 lifting front axles, differential lock,                           |
|                         | "Ritzel" reducer on rear hub,                                         |
|                         | directional and lifting middle axle                                   |
| Suspension              | Leaf-spring (lifting pneumatic middle axle)                           |
| Tare weight and payload | 16 tonnes; 18 tonnes                                                  |
| Dimensions              | 6.5 m × 2.5 m × 4 m                                                   |
| Dimensions of flatbed   | 2.4 m $\times$ 3 m with aluminium sides                               |
| Details                 | = Removable flatbed with fifth wheel for semi-trailers and turret     |
|                         | = Trailer with self-guided turret for long loads (Payload 18 tonnes), |
|                         | which can be switched to manual steering                              |

## **TECHNICAL INFORMATIONS ABOUT THE CRANE - FASSI F340**

| Lifting capacity | 34 tonnes / m                                                    |
|------------------|------------------------------------------------------------------|
|                  | 15 tonnes at 2 m from the axis and 1 tonne at 22 m from the axis |
| Stabilising legs | 4 sections with completely hydraulic deployment                  |
| Engine           | On main engine                                                   |
| Boom             | 3 hydraulic extensions and 4 manual extensions                   |